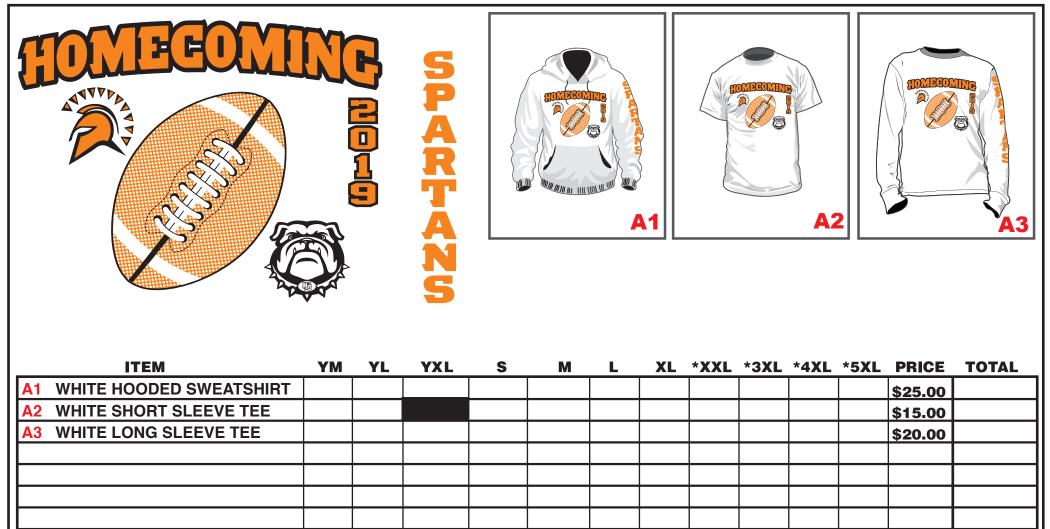

| STUDENT'S NAME *ADD \$2 FOR 2X, \$3 FOR 3X, \$4 FOR 4X, \$5 FOR 5X |  |                                   |  |                                                                      |  |  |  |  |  |  |  | R 5X | GRAND TOTAL |  |
|--------------------------------------------------------------------|--|-----------------------------------|--|----------------------------------------------------------------------|--|--|--|--|--|--|--|------|-------------|--|
| NAME ON CHECK/ CHECK #                                             |  | PLEASE RETURN THIS FORM BY 9 A.M. |  |                                                                      |  |  |  |  |  |  |  |      |             |  |
| HOMEROOM TEACHER                                                   |  |                                   |  | TUESDAY SEPTEMBER 24, 2019<br>CASH, OR MAKE CHECKS PAYABLE TO:       |  |  |  |  |  |  |  |      |             |  |
| GRADE                                                              |  | WHS                               |  |                                                                      |  |  |  |  |  |  |  |      |             |  |
| PHONE                                                              |  |                                   |  | FEEL FREE TO CONTACT JAMIE MANLEY AT 513-897-2776 WITH ANY QUESTIONS |  |  |  |  |  |  |  |      |             |  |
|                                                                    |  |                                   |  |                                                                      |  |  |  |  |  |  |  |      |             |  |